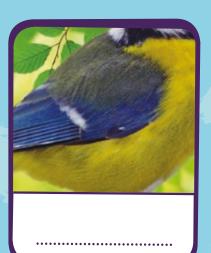

Guess the bird in each of the following pictures, using your **Bird Spotting Guide** to help you.