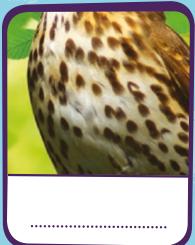

Guess the bird in each of the following pictures, using your **Bird Spotting Guide** to help you.