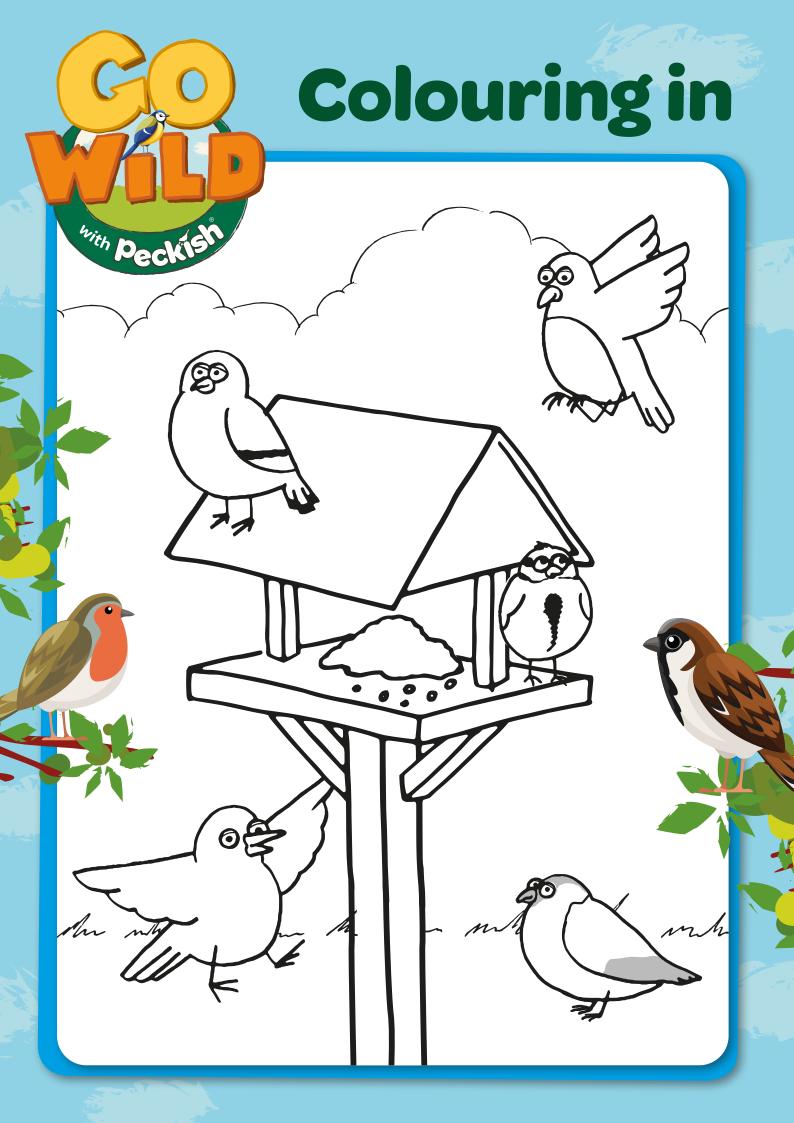

Guess the bird in each of the following pictures, using your **Bird Spotting Guide** to help you.